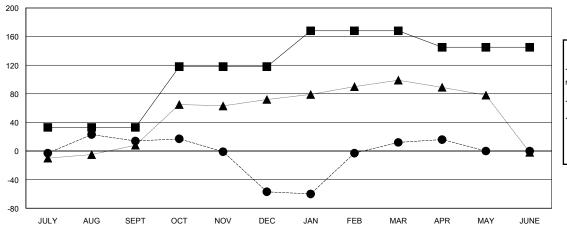

## **LOCATION PHILIPPINES**

GMT CA 5

|               |                  | Clubs             |                  |                  | Members               |                    |                                     |                    |                  |
|---------------|------------------|-------------------|------------------|------------------|-----------------------|--------------------|-------------------------------------|--------------------|------------------|
|               | RESU             | LTS FOR 2015-2016 | <b>i</b>         |                  | RESULTS FOR 2015-2016 |                    |                                     |                    |                  |
| QUARTER       | NEW CLUB<br>GOAL | NEW CLUBS         | DROPPED<br>CLUBS | NET<br>GAIN/LOSS | QUARTER               | NEW MEMBER<br>GOAL | CHARTER AND<br>NEW MEMBERS<br>ADDED | DROPPED<br>MEMBERS | NET<br>GAIN/LOSS |
| JULY/AUG/SEPT | 1                | 1                 | 0                | 1                | JULY/AUG/SEPT         | 33                 | 69                                  | 55                 | 14               |
| OCT/NOV/DEC   | 1                | 0                 | 0                | 0                | OCT/NOV/DEC           | 85                 | 47                                  | 118                | -71              |
| JAN/FEB/MAR   | 1                | 1                 | 0                | 1                | JAN/FEB/MAR           | 50                 | 92                                  | 23                 | 69               |
| APR/MAY/JUNE  | 1                | 0                 | 0                | 0                | APR/MAY/JUNE          | -23                | 9                                   | 5                  | 4                |

## GOALS AND ACTUAL NEW CLUBS CUMULATIVE

- CURRENT YEAR ACTUAL MEMBERS

- A - LAST YEAR ACTUAL MEMBERS

| DROPPED CLUBS: 0 |     |
|------------------|-----|
| DROPPED MEMBERS  |     |
| DECEASED         | 8   |
| CLUB CANCELLED   | 0   |
| OTHER            | 193 |
| TOTAL            | 201 |