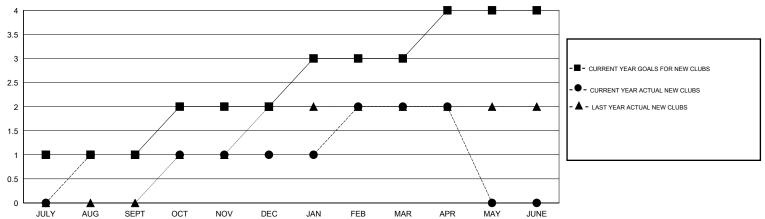

## **LOCATION PHILIPPINES**

GMT CA 5

|               |                  | Clubs             |                  |                  | Members               |                    |                                     |                    |                  |
|---------------|------------------|-------------------|------------------|------------------|-----------------------|--------------------|-------------------------------------|--------------------|------------------|
|               | RESU             | LTS FOR 2015-2016 | <b>i</b>         |                  | RESULTS FOR 2015-2016 |                    |                                     |                    |                  |
| QUARTER       | NEW CLUB<br>GOAL | NEW CLUBS         | DROPPED<br>CLUBS | NET<br>GAIN/LOSS | QUARTER               | NEW MEMBER<br>GOAL | CHARTER AND<br>NEW MEMBERS<br>ADDED | DROPPED<br>MEMBERS | NET<br>GAIN/LOSS |
| JULY/AUG/SEPT | 1                | 1                 | 0                | 1                | JULY/AUG/SEPT         | 33                 | 69                                  | 55                 | 14               |
| OCT/NOV/DEC   | 1                | 0                 | 0                | 0                | OCT/NOV/DEC           | 85                 | 47                                  | 118                | -71              |
| JAN/FEB/MAR   | 1                | 1                 | 0                | 1                | JAN/FEB/MAR           | 50                 | 92                                  | 23                 | 69               |
| APR/MAY/JUNE  | 1                | 0                 | 0                | 0                | APR/MAY/JUNE          | -23                | 9                                   | 5                  | 4                |

## GOALS AND ACTUAL NEW CLUBS CUMULATIVE

- CURRENT YEAR ACTUAL MEMBERS

- A - LAST YEAR ACTUAL MEMBERS

| DROPPED CLUBS: 0 |     |
|------------------|-----|
| DROPPED MEMBERS  |     |
| DECEASED         | 8   |
| CLUB CANCELLED   | 0   |
| OTHER            | 193 |
| TOTAL            | 201 |